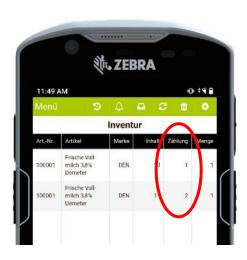

#### #8: Inventur

- Artikelsuche auch über PLU möglich
- Hinweis (akustisch und visuell) bei Mehrfachzählung (z.B. bedingt durch Zweitplatzierung oder generellem nachträglichem Korrigieren) eines Artikels