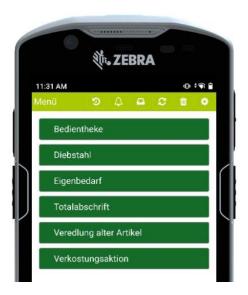

# #5: Rückauftrag

- Vorauswahl zwischen Reklamation und Rückruf
- Layoutänderung des Reklamationsmenüs
- Auswahlmöglichkeit eines Reklamationsgrundes direkt

#### #6: SoWaBu

 Auswahlmöglichkeiten auf Grundlage der in BioTrade hinzugefügten SoWaBu-Gründe Hinweis: Es werden ausschließlich SoWaBu-Gründe angezeigt, welche durch einen Haken in BioTrade entsprechend gekennzeichnet sind und damit an das MDE-Gerät übermittelt werden. [Hilfsdaten – SoWaBu-Gründe]