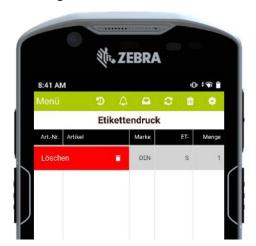

# #2: Neue (kachelunabhängige!) Basisfunktionen [Swipen]

- Menge ändern durch links wischen

Menge löschen durch rechts wischen

- Zentrales Löschen einzelner oder aller offenen Belege

- **Systemeinstellungen** (inkl. Filialwechsel)

#### #4: Etitkettendruck

- Information über laufende Aktion bei Auswahl eines Aktionsartikels
- Direkter Mehrfachdruck
- Konfigurierung möglich, ob Aktionsetikett oder Normaletikett (mit jeweils entsprechendem VK & Farbe) gedruckt werden soll