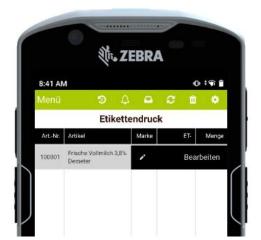

#### #4: Etitkettendruck

- Information über laufende Aktion bei Auswahl eines Aktionsartikels
- Direkter Mehrfachdruck
- Konfigurierung möglich, ob Aktionsetikett oder Normaletikett (mit jeweils entsprechendem VK & Farbe) gedruckt werden soll