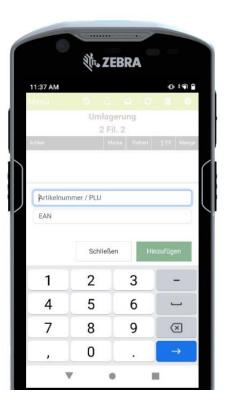

### #7: Umlagerung

- Auswahl der Zielfiliale
- Artikelsuche auch über PLU möglich