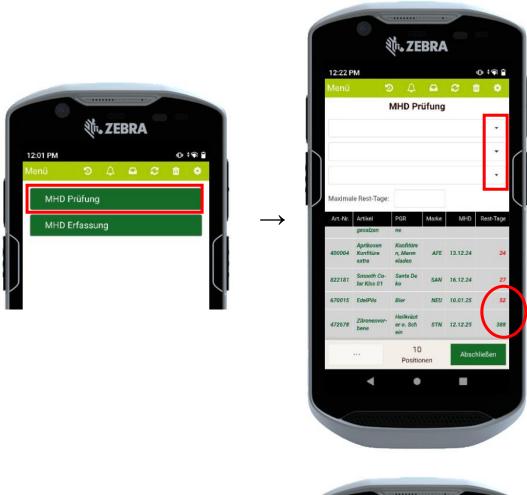

#### #9: MHD

- Unterteilung in MHD-Erfassung/- und Prüfung
- Suchmöglichkeit u.a. nach Sortimenten
- Farbige Markierung von kritischen MHDs
- Anzeigen der verbleibenden Rest-Tage