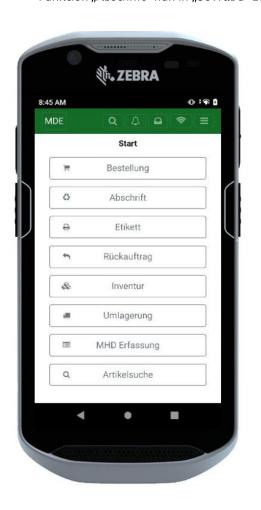

# #1: Layout des Hauptmenüs

- Funktion "Abschrift" nun in "SoWaBu" zu finden

۷S.