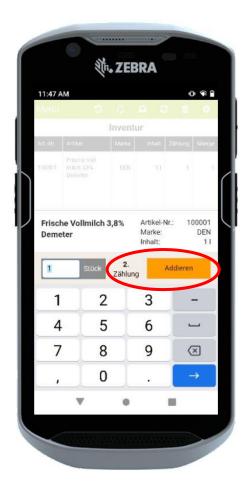

#### #8: Inventur

- Artikelsuche auch über PLU möglich
- Hinweis (akustisch und visuell) bei Mehrfachzählung (z.B. bedingt durch Zweitplatzierung oder generellem nachträglichem Korrigieren) eines Artikels