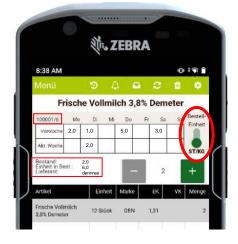

# #3: Bestellung

- Übersicht von:
  - a. Abverkausfdaten der vergangenen & aktuellen Woche (in Stk. oder kg)
  - b. Bestand
  - c. Bestelleinheit
  - d. Lieferant
- Löschen, Reduzieren und Erweitern der Artikelmenge zusätzlich über weiteres Bedienfeld direkt möglich

- Querverweis zu Artikelinfo, Inventur und Etikettendruck