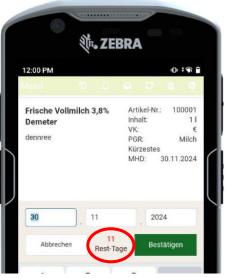

#### #9: MHD

- Unterteilung in MHD-Erfassung/- und Prüfung
- Suchmöglichkeit u.a. nach Sortimenten
- Farbige Markierung von kritischen MHDs
- Anzeigen der verbleibenden Rest-Tage