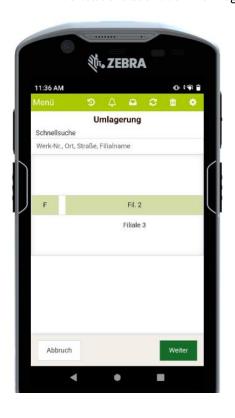

### #7: Umlagerung

- Auswahl der Zielfiliale
- Artikelsuche auch über PLU möglich