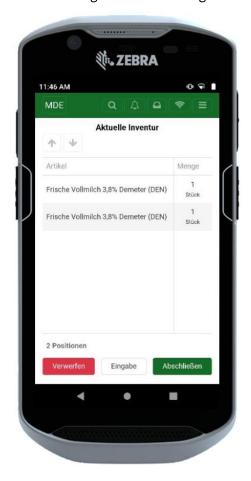

#### #8: Inventur

- Artikelsuche auch über PLU möglich
- Hinweis (akustisch und visuell) bei Mehrfachzählung (z.B. bedingt durch Zweitplatzierung oder generellem nachträglichem Korrigieren) eines Artikels