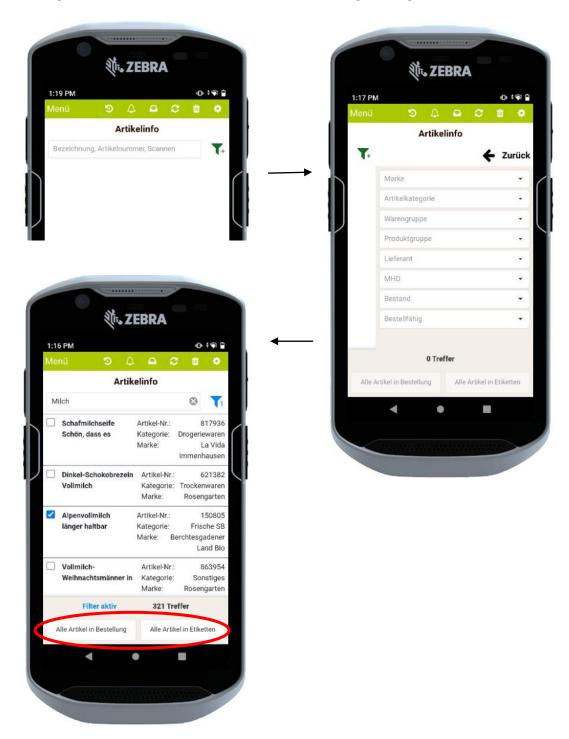

#### #10: Artikelinfo

- Suche möglich per Beschreibung, Artikelnummer oder Scannen
- Filterung nach 8 Kriterien möglich
- Ausgewählte Artikel direkt Etikettendruck oder Bestellung hinzufügen