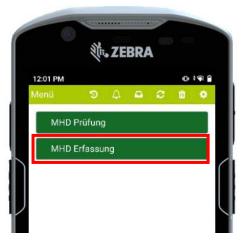

#### #9: MHD

- Unterteilung in MHD-Erfassung/- und Prüfung
- Suchmöglichkeit u.a. nach Sortimenten
- Farbige Markierung von kritischen MHDs
- Anzeigen der verbleibenden Rest-Tage