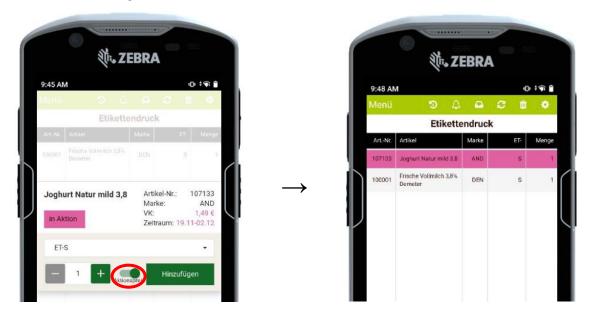

#### #4: Etitkettendruck

- Information über laufende Aktion bei Auswahl eines Aktionsartikels
- Direkter Mehrfachdruck
- Konfigurierung möglich, ob Aktionsetikett oder Normaletikett (mit jeweils entsprechendem VK & Farbe) gedruckt werden soll