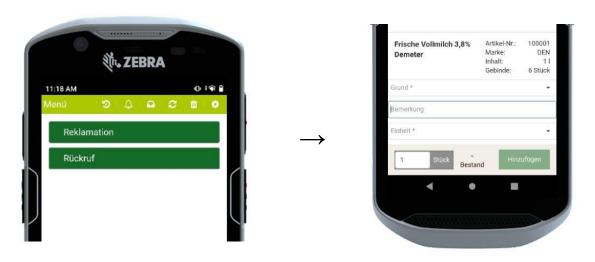

# #5: Rückauftrag

- Vorauswahl zwischen Reklamation und Rückruf
- Layoutänderung des Reklamationsmenüs
- Auswahlmöglichkeit eines Reklamationsgrundes direkt