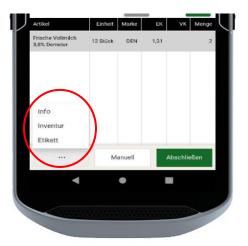

Töpen, 20. November 2024

# MDE 3.0 Initialisierung

# Änderungen und neue Funktionalitäten

Frontend: 3.1.13 Backend: 3.1.5

# #1: Layout des Hauptmenüs

- Funktion "Abschrift" nun in "SoWaBu" zu finden



۷S.



# #2: Neue (kachelunabhängige!) Basisfunktionen [Swipen]

- Menge ändern durch links wischen



Menge löschen durch rechts wischen



- Zentrales Löschen einzelner oder aller offenen Belege





- **Systemeinstellungen** (inkl. Filialwechsel)





# #3: Bestellung

- Übersicht von:
  - a. Abverkausfdaten der vergangenen & aktuellen Woche (in Stk. oder kg)
  - b. Bestand
  - c. Bestelleinheit
  - d. Lieferant
- Löschen, Reduzieren und Erweitern der Artikelmenge zusätzlich über weiteres Bedienfeld direkt möglich





- Querverweis zu Artikelinfo, Inventur und Etikettendruck



#### #4: Etitkettendruck

- Information über laufende Aktion bei Auswahl eines Aktionsartikels
- Direkter Mehrfachdruck
- Konfigurierung möglich, ob Aktionsetikett oder Normaletikett (mit jeweils entsprechendem VK & Farbe) gedruckt werden soll



# #5: Rückauftrag

- Vorauswahl zwischen Reklamation und Rückruf
- Layoutänderung des Reklamationsmenüs
- Auswahlmöglichkeit eines Reklamationsgrundes direkt



#### #6: SoWaBu

 Auswahlmöglichkeiten auf Grundlage der in BioTrade hinzugefügten SoWaBu-Gründe Hinweis: Es werden ausschließlich SoWaBu-Gründe angezeigt, welche durch einen Haken in BioTrade entsprechend gekennzeichnet sind und damit an das MDE-Gerät übermittelt werden. [Hilfsdaten – SoWaBu-Gründe]



### #7: Umlagerung

- Auswahl der Zielfiliale
- Artikelsuche auch über PLU möglich