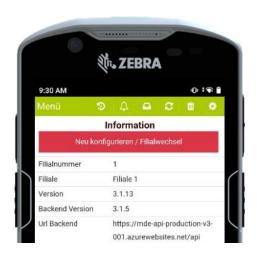

# #2: Neue (kachelunabhängige!) Basisfunktionen [Swipen]

- Menge ändern durch links wischen

Menge löschen durch rechts wischen

- Zentrales Löschen einzelner oder aller offenen Belege

- **Systemeinstellungen** (inkl. Filialwechsel)