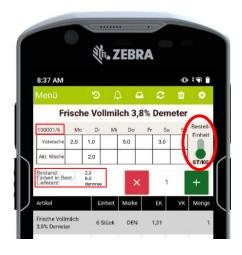

# #3: Bestellung

- Übersicht von:
  - a. Abverkausfdaten der vergangenen & aktuellen Woche (in Stk. oder kg)
  - b. Bestand
  - c. Bestelleinheit
  - d. Lieferant
- Löschen, Reduzieren und Erweitern der Artikelmenge zusätzlich über weiteres Bedienfeld direkt möglich

- Querverweis zu Artikelinfo, Inventur und Etikettendruck