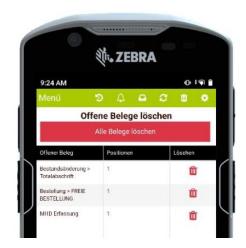

# #2: Neue (kachelunabhängige!) Basisfunktionen [Swipen]

- Menge ändern durch links wischen

Menge löschen durch rechts wischen

- Zentrales Löschen einzelner oder aller offenen Belege

- **Systemeinstellungen** (inkl. Filialwechsel)