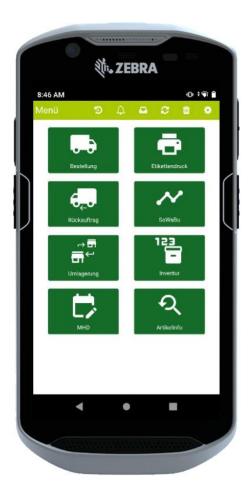

# #1: Layout des Hauptmenüs

- Funktion "Abschrift" nun in "SoWaBu" zu finden

۷S.